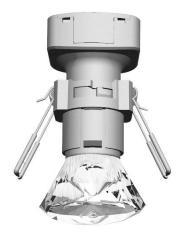

## **Configuration:**

1. Optional diffusor shape: Diamond shape and crystal round shape;

2.Small and delicacy to replace the traditional fiber light, to create brilliant effect;

3. Customizable qty of serial connection for sky light, easy for installation.

**Installation:** Spring clip recessed installation, easy for installation.

**Control:** 16.7 million lighting effects of RGB color changing, achieve synchronization, chasing, flowing light effects, DMX512 compatible