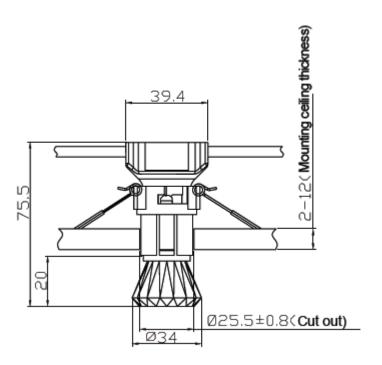

|
| Ingress protection            | IP66                                                                                      |
| Classification                | III                                                                                       |
| Power cable/Signal cable      | 2*0.75mm² Flat rubber cable(single color);<br>3*0.75mm² Flat rubber cable(color changing) |
| Control                       | DMX512(1990)                                                                              |
| Ambient operating temperature | -20°C~+55 °C(Ta+10°C)                                                                     |
| Net weight                    | 0.13KG                                                                                    |



## Dimension(mm)