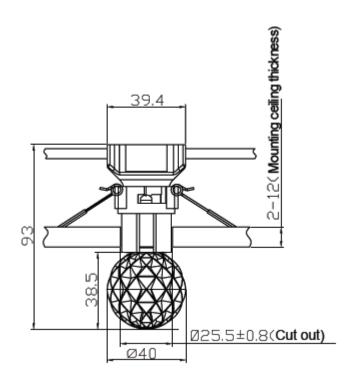

|
| Ingress protection            | IP66                                                                                      |
| Classification                | III                                                                                       |
| Power cable/Signal cable      | 2*0.75mm² Flat rubber cable(single color);<br>3*0.75mm² Flat rubber cable(color changing) |
| Control                       | DMX512(1990)                                                                              |
| Ambient operating temperature | -20°C~+55 °C(Ta+10°C)                                                                     |
| Net weight                    | 0.13KG                                                                                    |



## Dimension(mm)