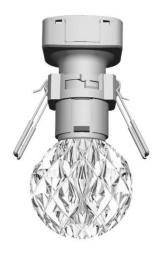

## **Configuration:**

1. Optional diffusor shape: Diamond shape and crystal round shape;

2.Small and delicacy to replace the traditional fiber light, to create brilliant effect;

3. Customizable qty of serial connection for sky light, easy for installation.

**Installation:** Spring clip recessed installation, easy for installation.

**Control:** 16.7 million lighting effects of RGB color changing, achieve synchronization, chasing, flowing light effects, DMX512 compatible